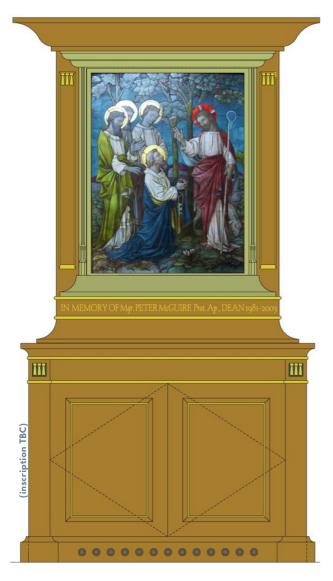

## The Bentley Pulpit A Heritage Conservation Project

The 'Bentley Pulpit' (so named because it was designed by J.F. Bentley, the architect of Westminster Cathedral) was part of our Cathedral for over a hundred years until its removal in 2005, when the sanctuary was reordered. At the time it was carefully dismantled and put into storage pending its return to the Cathedral as part of a new decorative scheme. The present scheme by our Cathedral Architect makes use of the beautiful late Victorian mosaic and some of the alabaster panels that together formed the structure of the original pulpit. These will now be incorporated within a specially designed cabinet of English Oak, and thereby restored as a key element in the Cathedral's artistic heritage.

Bishop Marcus has proposed that the project forms a memorial dedicated to Mgr. Canon Peter McGuire Dean of the Cathedral (1981-2003)